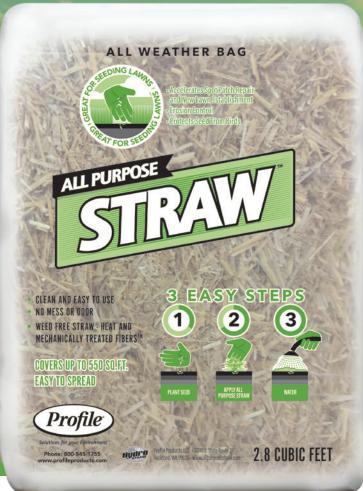

## THE NATURAL PROGRESSION

- Accelerates Spot Patch Repair and New Lawn Establishment
- Erosion Control
- Protects Seed From Birds

ALL PURPOSE STRAW<sup>TM</sup>, A specially formulated composition of annually renewable straw fibers that have been Heat and Mechanically Treated <sup>TM</sup>. The extensive manufacturing process provides a clean, weed free straw product for your convenient use in an easy to manage package.

COVERS UP TO 550 SQ.FT EASY TO SPREAD

Phone: 800-545-1755 www.profileproducts.com

Profile is a registered trademark of PROFILE Products LLC. Solutions for your Environment, HydroStraw and Summit Seed are trademarks of PROFILE Products LLC.